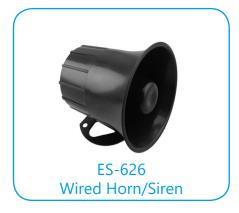

• Working temperature: -10°C~+50°C

• Buzzer: 86dB

• Low voltage alert: ≤6

- Wireless door/window sensor
- Power input: DC3V (CR2450 button battery)
- Working current: ≤ 20mA
- Static current: ≤ 8uA
- Emission frequency: 433MHz
- Emission power: ≤ 10dB
- Emission distance: ≥ 120m(open space)
- Triggering distance: 25-35mm
- Working temperature: -10 °C~55 °C
- Installation: screws or double sided tape
- Summon aid in an emergency or duress
- Working voltage: DC3V CR2450 button battery
- Static current: ≤10mA,
- Working current: ≤15mA
- Wireless frequency: 433MHz
- Wireless range: ≤ 100 meters (open space)
- Working temperature: -10°C~+50°C
- Installation: double sided tape
- Working voltage: 6-15V DC
- Rated voltage: 12V DC
- Static current: N/A
- Working current: ≤320mA
- Sound volume: 105dB
- Maximum power: 15Watt
- Working temperature: -10°C~+50°C
- Installation: screws
- Wireless remote control
- Disarm, stay arm. away arm. SOS
- Working voltage: DC3V (CR2450 button battery)
- Working current: ≤ 20mA
- Static current: ≤ 8uA
- Emission frequency: 433MHz
- Emission power: ≤ 10dB
- Emission distance: ≥ 120m(open space)
- Working temperature: -10 °C~55 °C