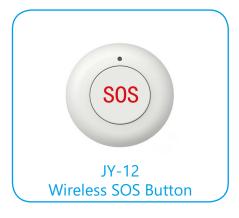

• Working temperature: -10°C~+50°C

• Buzzer: 86dB

• Low voltage alert: ≤6

- Wireless door/window sensor
- Power input: DC3V (CR2450 button battery)
- Working current: ≤ 20mA
- Static current: ≤ 8uA
- Emission frequency: 433MHz
- Emission power: ≤ 10dB
- Emission distance: ≥ 120m(open space)
- Triggering distance: 25-35mm
- Working temperature: -10 °C~55 °C
- Installation: screws or double sided tape
- Summon aid in an emergency or duress
- Working voltage: DC3V CR2450 button battery
- Static current: ≤10mA,
- Working current: ≤15mA
- Wireless frequency: 433MHz
- Wireless range: ≤ 100 meters (open space)
- Working temperature: -10°C~+50°C
- Installation: double sided tape
- Working voltage: 6-15V DC
- Rated voltage: 12V DC
- Static current: N/A
- Working current: ≤320mA
- Sound volume: 105dB
- Maximum power: 15Watt
- Working temperature: -10°C~+50°C
- Installation: screws
- Wireless remote control
- Disarm, stay arm. away arm. SOS
- Working voltage: DC3V (CR2450 button battery)
- Working current: ≤ 20mA
- Static current: ≤ 8uA
- Emission frequency: 433MHz
- Emission power: ≤ 10dB
- Emission distance: ≥ 120m(open space)
- Working temperature: -10 °C~55 °C