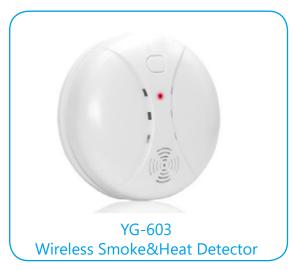

Installation: wall

• Installation height: 1.8~2.2m

• Detecting angle: 110°

• Smoke & heat detection for fire pre-alarming

Battery type: DV9V 6F22
Static current: ≤10uA,
Working current: ≤60mA

Detection range: 20 square metersHeat threshold: 50 Celsius degree

• Buzzer: 85dB piezo

Wireless frequency: 433MHz
Wireless distance: 120 meters
Environment: -10 °C~60 °C
Installation: ceiling mounted
Battery life: 12 months

YH-06 Wireless CO Detector

• Low power consumption technology