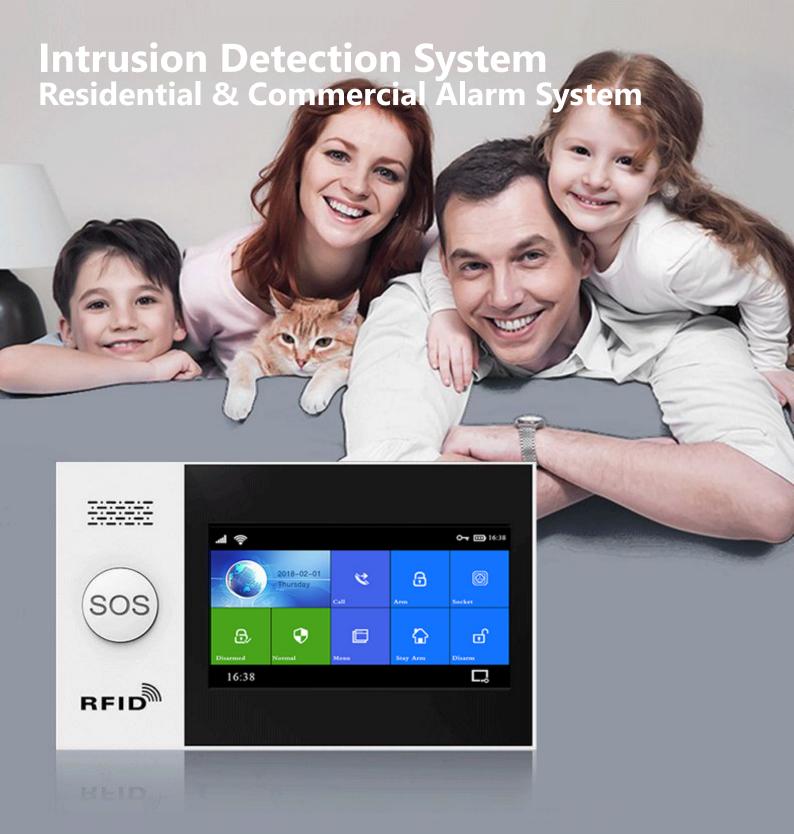

# G107

G107 is the modern wireless residential and commercial alarm system that suitable for your home and business. This system is designed to meet the growing need for integrated security systems that combined with intrusion detection, detection of hazardous conditions such as fire and gas leaks.

### Main Features:

- Powered by Tuya IoT platform
- Self-contained alarm panel with touchscreen
- 4.3" color LCD design for user-friendly operation
- Built-in GSM / 4G LTE cellular communicator
- 99 wireless zones plus 4 wired zones
- 2.4G Wi-Fi communication
- Alarm notification via phone call or SMS
- Instant push notification
- RFID function
- Free smartphone App (Android and iOS)