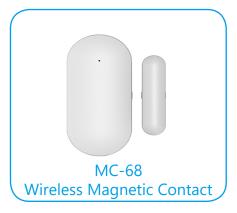

• Working temperature: -10°C~+50°C

• Buzzer: 86dB

• Low voltage alert: ≤6

- Wireless door/window sensor
- Power input: DC3V (CR2450 button battery)
- Working current: ≤ 20mA
- Static current: ≤ 8uA
- Emission frequency: 433MHz
- Emission power: ≤ 10dB
- Emission distance: ≥ 120m(open space)
- Triggering distance: 25-35mm
- Working temperature: -10 °C~55 °C
- Installation: screws or double sided tape
- Summon aid in an emergency or duress
- Working voltage: DC3V CR2450 button battery
- Static current: ≤10mA,
- Working current: ≤15mA
- Wireless frequency: 433MHz
- Wireless range: ≤ 100 meters (open space)
- Working temperature: -10°C~+50°C
- Installation: double sided tape
- Working voltage: 6-15V DC
- Rated voltage: 12V DC
- Static current: N/A
- Working current: ≤320mA
- Sound volume: 105dB
- Maximum power: 15Watt
- Working temperature: -10°C~+50°C
- Installation: screws
- Wireless remote control
- Disarm, stay arm. away arm. SOS
- Working voltage: DC3V (CR2450 button battery)
- Working current: ≤ 20mA
- Static current: ≤ 8uA
- Emission frequency: 433MHz
- Emission power: ≤ 10dB
- Emission distance: ≥ 120m(open space)
- Working temperature: -10 °C~55 °C