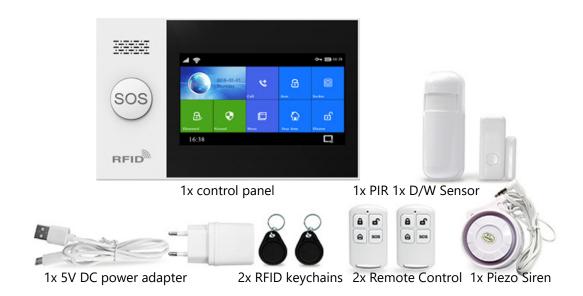

with CO detectors, the alarm system can protect your family away from toxic gas.



# G107



G107 is the modern wireless residential and commercial alarm system that suitable for your home and business. This system is designed to meet the growing need for integrated security systems that combined with intrusion detection, detection of hazardous conditions such as fire and gas leaks.

### Main Features:

- Powered by Tuya IoT platform
- Self-contained alarm panel with touchscreen
- 4.3" color LCD design for user-friendly operation
- Built-in GSM / 4G LTE cellular communicator
- 99 wireless zones plus 4 wired zones
- 2.4G Wi-Fi communication
- Alarm notification via phone call or SMS
- Instant push notification
- RFID function
- Free smartphone App (Android and iOS)

# What's in the box:



# Product Specification:

|                    | Description                                                                       |
|--------------------|-----------------------------------------------------------------------------------|
| Model              | G107                                                                              |
| Zones              | 99 fully programmable wireless zones, 4 hardwired zones                           |
| Panel              | Self-contained alarm panel                                                        |
| Display            | 4.3" inch color touch screen                                                      |
| Arming modes       | Away Arm, Stay/Home Arm                                                           |
| Communication      |