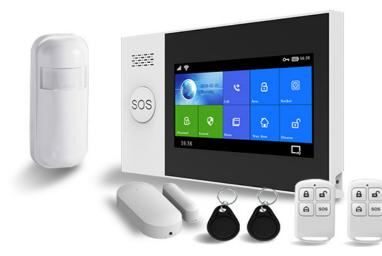

### Intrusion

Intrusion and break-in is the first priority for you business. Our security alarm systems adopts the lastest intrusion motion sensor, perimeter sensors, as well as security cameras, to keep bad guys out.



#### Fire

disaster, pre-alarm before spread of fire through your home is another crucial functions of our security alarm systems. Protect your home away from fire disaster.



### Flood

pre-alarmed, when the water leak into your basement or house? Water leak sensor send alarm message, when contact the water.



### CO

Today's security no longer only provides intrusion & fire protection. Work with CO detectors, the alarm system can protect your family away from toxic gas.



# G107



G107 is the modern wireless residential and commercial alarm system that suitable for your home and business. This system is designed to meet the growing need for integrated security systems that combined with intrusion detection, detection of hazardous conditions such as fire and gas leaks.

### Main Features:

- Powered by Tuya IoT platform
- Self-contained alarm panel with touchscreen
- 4.3" color LCD design for user-friendly operation
- Built-in GSM / 4G LTE cellular communicator
- 99 wireless zones plus 4 wired zones
- 2.4G Wi-Fi communication
- Alarm notification via phone call or SMS
- Instant push notification
- RFID function
- Free smartphone App (Android and iOS)

# What's in the box:



# Product Specification:

|                    | Description